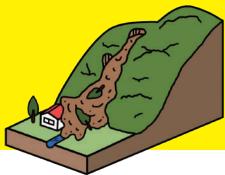

# Sediment Disasters

A typhoon and earthquake may cause a sediment disaster. Sediment disasters include a slope failure (gake kuzure), debris flow (dosekiryu), and landslide (jisuberi).

### debris flow