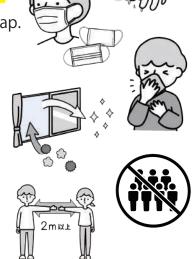

# Preventing COVID 19

Please keep the following in mind to help prevent the spread of COVID-19 (i.e., do not get it or give it).

Even if you don't have symptoms (cough, fever, fatigue, loss of taste, etc.), you may have COVID 19.

If you do have the symptoms, please contact one of the following numbers.

- When you come home or before you eat, wash your hands with soap.
- Wear a mask when you talk to someone.
- When you cough or sneeze, cover your mouth with your handkerchief or clothes.
   Do not use your hand (cough etiquette).
- Avoid closed spaces (mippei). Avoid closed spaces (mippei).
- Avoid crowded places (misshu). Avoid crowded places (misshu).
- Keep 2m apart (social distancing)
- Avoid close-range (missetsu)
   conversations. Avoid close-range (missetsu) conversations.