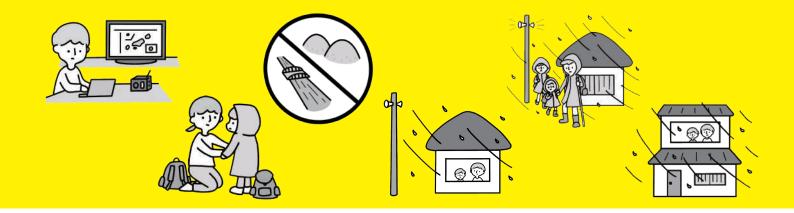

# What to do when a typhoon or a storm hits.

- Get information from TV, radio or the Internet.
- Prepare to evacuate.
- Do not go to the river or an mountain area.
- Stay home until the evacuation information is issued (see page 7).
- Go to the shelter immediately if the evacuation information is issued.
- If you cannot get to the shelter, go up to the second floor or a higher ground.

# **Evacuation Alert**

• When a disaster is imminent, the city will issue an evacuation alert.

- When you hear the emergency community broadcast system, check the city website for the evacuation alert, or ask someone who speaks Japanese.
- The official city website is available in various languages (except some browsers).

The types of evacuation alert issued by the city is important.

Please remember the following phrases and meanings.

| Types of evacuation alert.                | What to do                                                                                                                          |
|-------------------------------------------|-------------------------------------------------------------------------------------------------------------------------------------|
| Hinan jumbi /<br>Koreisha-to hinan kaishi | <ul> <li>Prepare for evacuation.</li> <li>Elderly people and others who need<br/>more time to evacuate start evacuating.</li> </ul> |
| Hinan kankoku                             | • Evacuation advisory                                                                                                               |
| Hinan shiji                               | • Evacuation order                                                                                                                  |

- Shelters are usually located at school or a community center.
- Shelters are listed on the city website.
- Please check your nearby shelter there.
- When you evacuate, please do not drive, but walk.