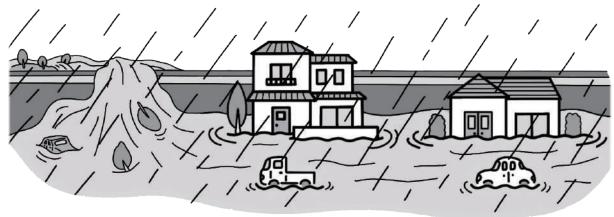

# Heavy Rain • Flood

In June and July, we also have a rainy season called "tsuyu."

During the rain and typhoon seasons, it rains for an extended period of time.

Sometimes it could rain very heavily in a short amount of time (o-ame).

The river may flood (kozui).

Flood waters can cause buildings to sink or be swept away.