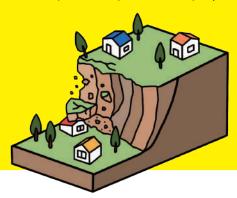

# Sediment Disasters

A typhoon and earthquake may cause a sediment disaster. Sediment disasters include a slope failure (gake kuzure), debris flow (dosekiryu), and landslide (jisuberi).

### slope failure