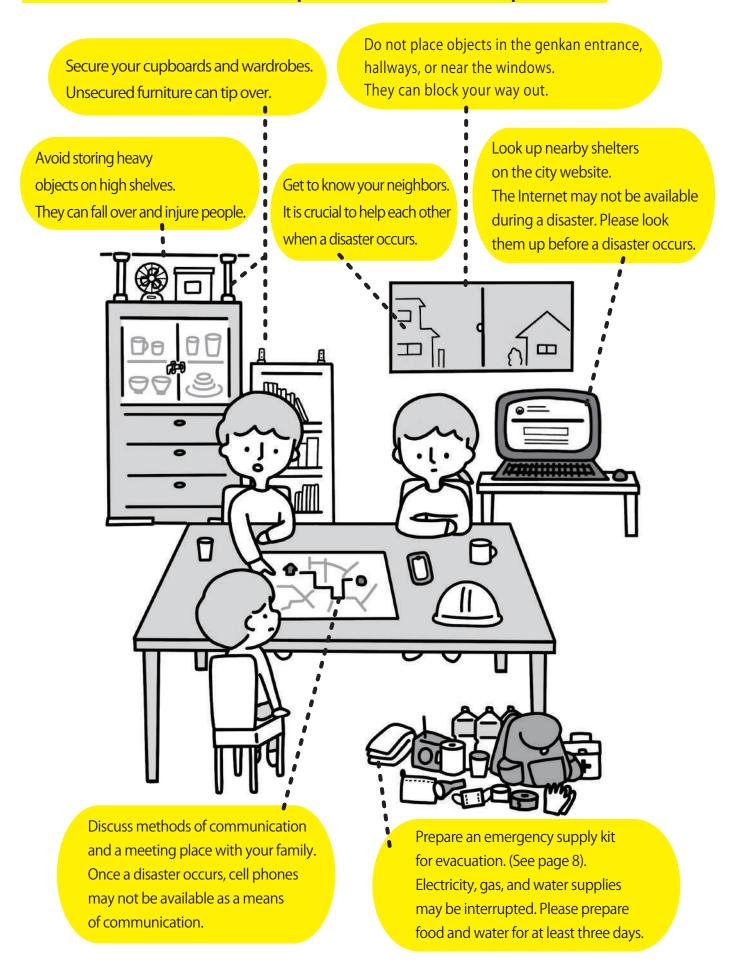

# What to Do to Prepare for Earthquakes

# What to do before a natural disaster occurs.

- Secure the exterior.
- Lock all windows.
- Prepare an emergency supply kit for evacuation.
- Find out your nearby shelter.
- Make a communication plan with your family. Select a meeting place.

Please greet your neighbors on a regular

basis and get to know them.