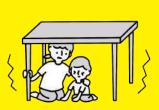

### If you are home:

- 1. Stay under a desk or table until the shaking stops to protect yourself.
  - 2. When the tremor stops, turn off the fire and close the gas valve.
    - 3. Open doors and windows to secure an escape route.
      - 4. Secure safety and walk to the shelter.