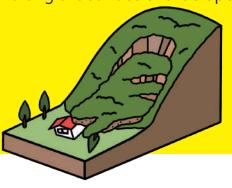

# Sediment Disasters

A typhoon and earthquake may cause a sediment disaster. Sediment disasters include a slope failure (gake kuzure), debris flow (dosekiryu), and landslide (jisuberi).

### landslide

A slope collapses abruptly.

A mass of mud, rocks and trees slide down.

Soil on a slope moves slowly along the surface of the slope.