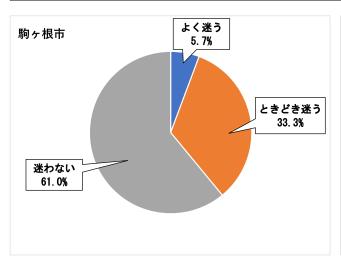

### 【問3】ごみの分別・収集についてお尋ねします。

- (1) ごみの分別で迷うことはありますか。
- ① 燃やせるごみ (赤の文字の袋)

|        | 駒ヶ根市 |       | 上信    | 尹那    |
|--------|------|-------|-------|-------|
| 回答区分   | 回答数  | 割合    | 回答数   | 割合    |
| よく迷う   | 13   | 5.7%  | 47    | 3.4%  |
| ときどき迷う | 76   | 33.3% | 413   | 29.6% |
| 迷わない   | 139  | 61.0% | 936   | 67.0% |
| 計      | 228  | 100%  | 1,396 | 100%  |