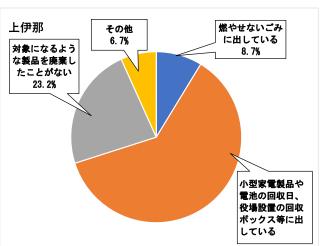

## ③ 小型家電製品やリチウムイオン電池を出されるときはどのように処理していますか。

②の回答に関係なく、実際の出し方に近いものを選択してください。

|                                  | 駒ヶ根市 |       | 上伊那   |       |
|----------------------------------|------|-------|-------|-------|
| 回答区分                             | 回答数  | 割合    | 回答数   | 割合    |
| 燃やせないごみに出している                    | 19   | 8.8%  | 117   | 8.7%  |
| 小型家電製品や電池の回収日、役場設置の回収ボックス等に出している | 119  | 55.1% | 824   | 61.4% |
| 対象になるような製品を廃棄したことがない             | 53   | 24.5% | 312   | 23.2% |
| その他                              | 25   | 11.6% | 90    | 6.7%  |
| 計                                | 216  | 100%  | 1,343 | 100%  |

駒ヶ根市は30人未回答