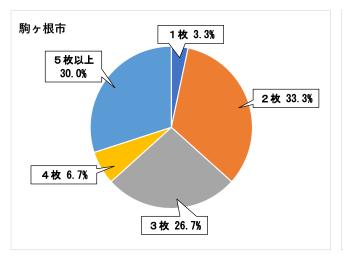

※駒ヶ根は3人未回答

(3)1で「2 足りなかった」とお答えになった方にお尋ねします。 何枚くらい足りなかったですか。

|      | 駒ヶ根市 |       | 上伊那 |       |
|------|------|-------|-----|-------|
| 回答区分 | 回答数  | 割合    | 回答数 | 割合    |
| 1枚   | 1    | 3.3%  | 22  | 9.4%  |
| 2枚   | 10   | 33.3% | 68  | 29.2% |
| 3枚   | 8    | 26.7% | 63  | 27.0% |
| 4枚   | 2    | 6.7%  | 19  | 8.2%  |
| 5枚以上 | 9    | 30.0% | 61  | 26.2% |
| 計    | 30   | 100%  | 233 | 100%  |