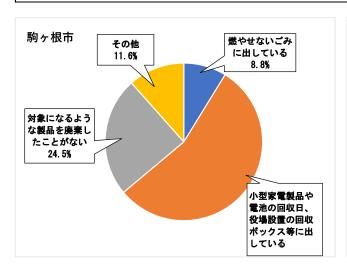

## ③ 小型家電製品やリチウムイオン電池を出されるときはどのように処理していますか。

②の回答に関係なく、実際の出し方に近いものを選択してください。

|                                  | 駒ヶ根市 |       | 上伊那   |       |
|----------------------------------|------|-------|-------|-------|
| 回答区分                             | 回答数  | 割合    | 回答数   | 割合    |
| 燃やせないごみに出している                    | 19   | 8.8%  | 117   | 8.7%  |
| 小型家電製品や電池の回収日、役場設置の回収ボックス等に出している | 119  | 55.1% | 824   | 61.4% |
| 対象になるような製品を廃棄したことがない             | 53   | 24.5% | 312   | 23.2% |
| その他                              | 25   | 11.6% | 90    | 6.7%  |
| 計                                | 216  | 100%  | 1,343 | 100%  |

駒ヶ根市は30人未回答