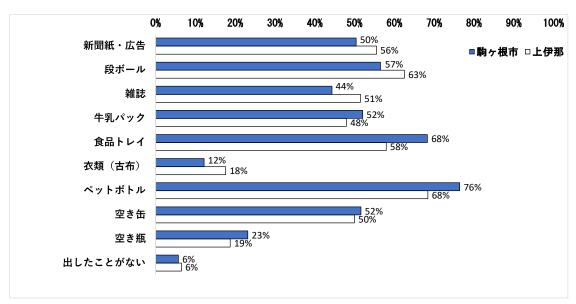

### (2)スーパーなどで実施している『資源物回収(リサイクルボックス。無料のもの)』 に出しているものはありますか?(複数回答可)

|           | 駒ヶ  | 根市  | 上伊那   |     |  |
|-----------|-----|-----|-------|-----|--|
| 回答区分      | 回答数 | 割合  | 回答数   | 割合  |  |
| 新聞紙・広告    | 124 | 50% | 800   | 56% |  |
| 段ボール      | 139 | 57% | 901   | 63% |  |
| 雑誌        | 109 | 44% | 742   | 51% |  |
| 牛乳パック     | 128 | 52% | 691   | 48% |  |
| 食品トレイ     | 168 | 68% | 835   | 58% |  |
| 衣類(古布)    | 30  | 12% | 254   | 18% |  |
| ペットボトル    | 188 | 76% | 986   | 68% |  |
| 空き缶       | 127 | 52% | 720   | 50% |  |
| 空き瓶       | 57  | 23% | 270   | 19% |  |
| 出したことがない  | 14  | 6%  | 93    | 6%  |  |
| アンケート回答者数 | 246 |     | 1,441 |     |  |