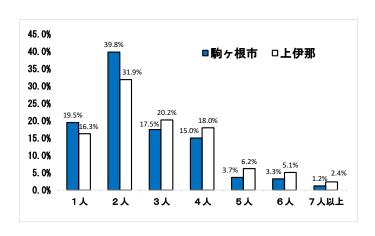

### (3)あなたを含めた世帯人数を教えてください。

| (0) (b) (b) (c) (c) (c) (c) (c) (c) (c) (c) (c) (c |     |       |       |       |  |  |  |
|----------------------------------------------------|-----|-------|-------|-------|--|--|--|
|                                                    | 駒ヶ  | 根市    | 上位    | 尹那    |  |  |  |
| 回答区分                                               | 回答数 | 割合    | 回答数   | 割合    |  |  |  |
| 1人                                                 | 48  | 19.5% | 234   | 16.3% |  |  |  |
| 2人                                                 | 98  | 39.8% | 459   | 31.9% |  |  |  |
| 3人                                                 | 43  | 17.5% | 291   | 20.2% |  |  |  |
| 4人                                                 | 37  | 15.0% | 259   | 18.0% |  |  |  |
| 5人                                                 | 9   | 3.7%  | 89    | 6.2%  |  |  |  |
| 6人                                                 | 8   | 3.3%  | 73    | 5.1%  |  |  |  |
| 7人以上                                               | 3   | 1.2%  | 34    | 2.4%  |  |  |  |
| 計                                                  | 246 | 100%  | 1,439 | 100%  |  |  |  |