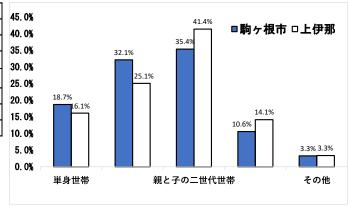

### (2)あなたのご家庭はどのような家族構成ですか。

|             | 駒ケ  | 根市    | 上伊那   |       |  |
|-------------|-----|-------|-------|-------|--|
| 回答区分        | 回答数 | 割合    | 回答数   | 割合    |  |
| 単身世帯        | 46  | 18.7% | 231   | 16.1% |  |
| 夫婦だけの一世代世帯  | 79  | 32.1% | 360   | 25.1% |  |
| 親と子の二世代世帯   | 87  | 35.4% | 594   | 41.4% |  |
| 親と子と孫の三世代世帯 | 26  | 10.6% | 203   | 14.1% |  |
| その他         | 8   | 3.3%  | 48    | 3.3%  |  |
| 計           | 246 | 100%  | 1,436 | 100%  |  |