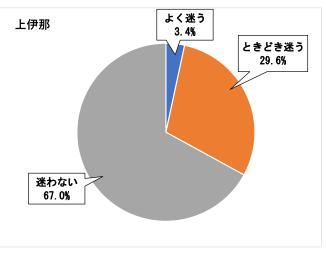

### 【問3】ごみの分別・収集についてお尋ねします。

- (1) ごみの分別で迷うことはありますか。
- ① 燃やせるごみ (赤の文字の袋)

|        | 駒ヶ根市 |       | 上信    | 尹那    |
|--------|------|-------|-------|-------|
| 回答区分   | 回答数  | 割合    | 回答数   | 割合    |
| よく迷う   | 13   | 5.7%  | 47    | 3.4%  |
| ときどき迷う | 76   | 33.3% | 413   | 29.6% |
| 迷わない   | 139  | 61.0% | 936   | 67.0% |
| 計      | 228  | 100%  | 1,396 | 100%  |