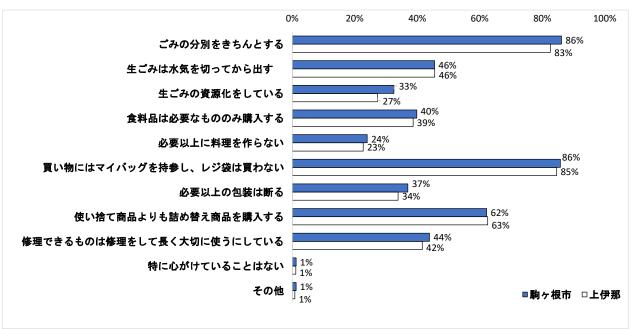

(3)ごみの減量化や資源化で、普段から心がけていることを選択してください。(複数回答可)

|                           | 駒ヶ根市 |     | 上伊那   |     |
|---------------------------|------|-----|-------|-----|
| 回答区分                      | 回答数  | 割合  | 回答数   | 割合  |
| ごみの分別をきちんとする              | 212  | 86% | 1,190 | 83% |
| 生ごみは水気を切ってから出す            | 112  | 46% | 657   | 46% |
| 生ごみの資源化をしている              | 80   | 33% | 393   | 27% |
| 食料品は必要なもののみ購入する           | 98   | 40% | 557   | 39% |
| 必要以上に料理を作らない              | 59   | 24% | 327   | 23% |
| 買い物にはマイバッグを持参し、レジ袋は買わない   | 211  | 86% | 1,219 | 85% |
| 必要以上の包装は断る                | 91   | 37% | 488   | 34% |
| 使い捨て商品よりも詰め替え商品を購入する      | 153  | 62% | 901   | 63% |
| 修理できるものは修理をして長く大切に使うにしている | 108  | 44% | 599   | 42% |
| 特に心がけていることはない             | 3    | 1%  | 16    | 1%  |
| その他                       | 3    | 1%  | 12    | 1%  |
| アンケート回答者数                 | 246  |     | 1,441 |     |