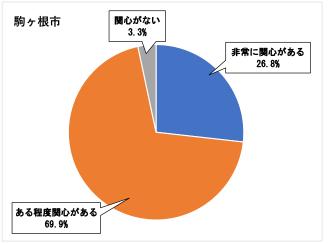

### 【問4】ごみの減量化や資源化についてお尋ねします。

(1)ごみの減量や資源化に関心がありますか。

|           | 駒ヶ根市 |       | 上伊那   |       |
|-----------|------|-------|-------|-------|
| 回答区分      | 回答数  | 割合    | 回答数   | 割合    |
| 非常に関心がある  | 64   | 26.8% | 341   | 24.9% |
| ある程度関心がある | 167  | 69.9% | 982   | 71.6% |
| 関心がない     | 8    | 3.3%  | 49    | 3.6%  |
| 計         | 239  | 100%  | 1,372 | 100%  |
|           |      |       |       |       |