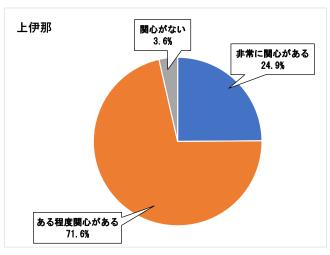

### 【問4】ごみの減量化や資源化についてお尋ねします。

(1)ごみの減量や資源化に関心がありますか。

|           | 駒ヶ根市 |       | 上伊那   |       |
|-----------|------|-------|-------|-------|
| 回答区分      | 回答数  | 割合    | 回答数   | 割合    |
| 非常に関心がある  | 64   | 26.8% | 341   | 24.9% |
| ある程度関心がある | 167  | 69.9% | 982   | 71.6% |
| 関心がない     | 8    | 3.3%  | 49    | 3.6%  |
| 計         | 239  | 100%  | 1,372 | 100%  |
|           |      |       |       |       |