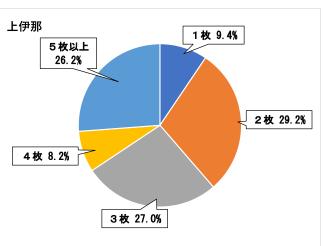

※駒ヶ根は3人未回答

(3)1で「2 足りなかった」とお答えになった方にお尋ねします。 何枚くらい足りなかったですか。

|      | 駒ヶ根市 |       | 上伊那 |       |
|------|------|-------|-----|-------|
| 回答区分 | 回答数  | 割合    | 回答数 | 割合    |
| 1枚   | 1    | 3.3%  | 22  | 9.4%  |
| 2枚   | 10   | 33.3% | 68  | 29.2% |
| 3枚   | 8    | 26.7% | 63  | 27.0% |
| 4枚   | 2    | 6.7%  | 19  | 8.2%  |
| 5枚以上 | 9    | 30.0% | 61  | 26.2% |
| 計    | 30   | 100%  | 233 | 100%  |