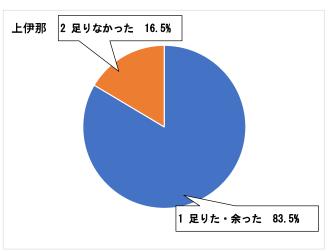

### 【問2】燃やせるごみ袋及び燃やせないごみの指定ごみ袋を購入するために必要な 「指定ごみ袋購入チケット(以下、「チケット」と言います。)」についてお尋ねします。

(1)年間配付枚数で足りましたか。

|           | 駒ヶ根市 |       | 上位    | 尹那    |
|-----------|------|-------|-------|-------|
| 回答区分      | 回答数  | 割合    | 回答数   | 割合    |
| 1 足りた・余った | 200  | 87.0% | 1,167 | 83.5% |
| 2 足りなかった  | 30   | 13.0% | 230   | 16.5% |
| 計         | 230  | 100%  | 1,397 | 100%  |