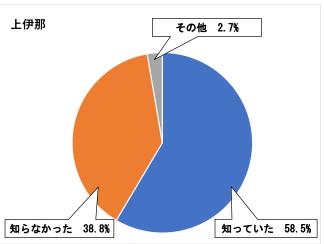

### ② 小型家電製品やリチウムイオン電池の正しい出し方を知っていましたか。

|        | 駒ヶ根市 |       | 上伊那   |       |  |
|--------|------|-------|-------|-------|--|
| 回答区分   | 回答数  | 割合    | 回答数   | 割合    |  |
| 知っていた  | 105  | 49.5% | 784   | 58.5% |  |
| 知らなかった | 99   | 46.7% | 520   | 38.8% |  |
| その他    | 8    | 3.8%  | 36    | 2.7%  |  |
| 計      | 212  | 100%  | 1,340 | 100%  |  |

駒ヶ根市は34人未回答