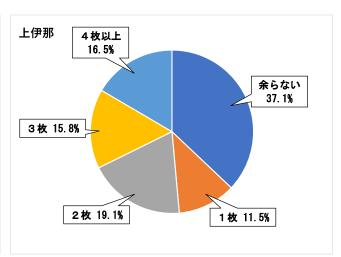

※駒ヶ根は16人未回答

(2)1で「1足りた・余った」とお答えになった方にお尋ねします。 年度末にチケットは何枚余りましたか。

|      | 駒ヶ根市 |       | 上位    | 尹那    |
|------|------|-------|-------|-------|
| 回答区分 | 回答数  | 割合    | 回答数   | 割合    |
| 余らない | 62   | 31.5% | 428   | 37.1% |
| 1枚   | 29   | 14.7% | 133   | 11.5% |
| 2枚   | 31   | 15.7% | 221   | 19.1% |
| 3枚   | 42   | 21.3% | 182   | 15.8% |
| 4枚以上 | 33   | 16.8% | 191   | 16.5% |
| 計    | 197  | 100%  | 1,155 | 100%  |