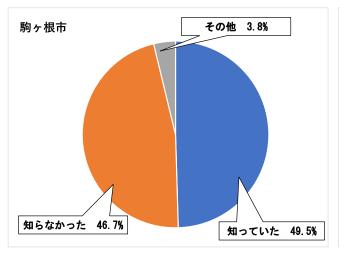

### ② 小型家電製品やリチウムイオン電池の正しい出し方を知っていましたか。

|        | 駒ヶ根市 |       | 上伊那   |       |  |
|--------|------|-------|-------|-------|--|
| 回答区分   | 回答数  | 割合    | 回答数   | 割合    |  |
| 知っていた  | 105  | 49.5% | 784   | 58.5% |  |
| 知らなかった | 99   | 46.7% | 520   | 38.8% |  |
| その他    | 8    | 3.8%  | 36    | 2.7%  |  |
| 計      | 212  | 100%  | 1,340 | 100%  |  |

駒ヶ根市は34人未回答