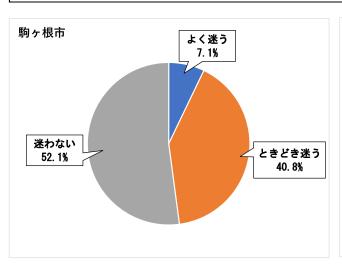

### ② 燃やせないごみ (青の文字の袋)

|        | 駒ヶ根市 |          | 上伊那     |       |
|--------|------|----------|---------|-------|
| 回答区分   | 回答数  | 数 割合 回答数 |         | 割合    |
| よく迷う   | 17   | 7.1%     | 7.1% 99 |       |
| ときどき迷う | 97   | 40.8%    | 487     | 34.9% |
| 迷わない   | 124  | 52.1%    | 810     | 58.0% |
| 計      | 238  | 100%     | 1,396   | 100%  |