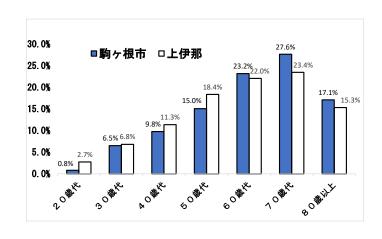

### (1)あなたの年齢を教えてください。

|       | 駒ヶ根市 |       | 上位    | 尹那    |
|-------|------|-------|-------|-------|
| 回答区分  | 回答数  | 割合    | 回答数   | 割合    |
| 20歳代  | 2    | 0.8%  | 39    | 2.7%  |
| 30歳代  | 16   | 6.5%  | 98    | 6.8%  |
| 40歳代  | 24   | 9.8%  | 163   | 11.3% |
| 50歳代  | 37   | 15.0% | 264   | 18.4% |
| 60歳代  | 57   | 23.2% | 317   | 22.0% |
| 70歳代  | 68   | 27.6% | 337   | 23.4% |
| 80歳以上 | 42   | 17.1% | 220   | 15.3% |
| 計     | 246  | 100%  | 1,438 | 100%  |