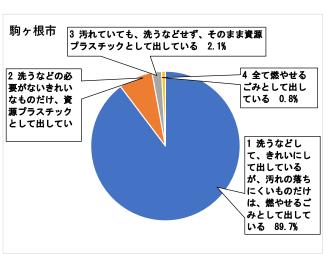

|                                                    | 駒ヶ根市 |       | 上伊    | 那     |
|----------------------------------------------------|------|-------|-------|-------|
| 回答区分                                               | 回答数  | 割合    | 回答数   | 割合    |
| 1 洗うなどして、きれいにして出しているが、汚れの落ちにくいものだけは、燃やせるごみとして出している | 218  | 89.7% | 1,259 | 88.3% |
| 2 洗うなどの必要がないきれいなものだけ、資源プラスチックとし<br>て出している          | 18   | 7.4%  | 130   | 9.1%  |
| 3 汚れていても、洗うなどせず、そのまま資源プラスチックとして出している               | 5    | 2.1%  | 16    | 1.1%  |
| 4 全て燃やせるごみとして出している                                 | 2    | 0.8%  | 21    | 1.5%  |
| 計                                                  | 243  | 100%  | 1,426 | 100%  |