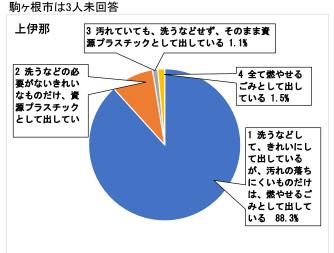

|                                                    | 駒ヶ根市 |       | 上伊    | 那     |
|----------------------------------------------------|------|-------|-------|-------|
| 回答区分                                               | 回答数  | 割合    | 回答数   | 割合    |
| 1 洗うなどして、きれいにして出しているが、汚れの落ちにくいものだけは、燃やせるごみとして出している | 218  | 89.7% | 1,259 | 88.3% |
| 2 洗うなどの必要がないきれいなものだけ、資源プラスチックとし<br>て出している          | 18   | 7.4%  | 130   | 9.1%  |
| 3 汚れていても、洗うなどせず、そのまま資源プラスチックとして出している               | 5    | 2.1%  | 16    | 1.1%  |
| 4 全て燃やせるごみとして出している                                 | 2    | 0.8%  | 21    | 1.5%  |
| 計                                                  | 243  | 100%  | 1,426 | 100%  |