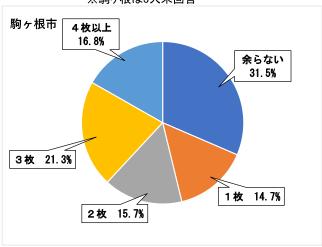

※駒ヶ根は16人未回答

(2)1で「1足りた・余った」とお答えになった方にお尋ねします。 年度末にチケットは何枚余りましたか。

|      | 駒ヶ根市 |       | 上位    | 尹那    |
|------|------|-------|-------|-------|
| 回答区分 | 回答数  | 割合    | 回答数   | 割合    |
| 余らない | 62   | 31.5% | 428   | 37.1% |
| 1枚   | 29   | 14.7% | 133   | 11.5% |
| 2枚   | 31   | 15.7% | 221   | 19.1% |
| 3枚   | 42   | 21.3% | 182   | 15.8% |
| 4枚以上 | 33   | 16.8% | 191   | 16.5% |
| 計    | 197  | 100%  | 1,155 | 100%  |